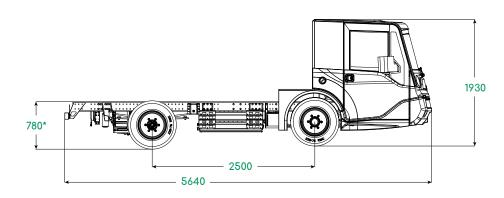

## **GENERAL DIMENSIONS**

| Length                           | 5640 mm |
|----------------------------------|---------|
| Width                            | 1590 mm |
| Height                           | 1930 mm |
| Front cabin height               | 380 mm  |
| Front overhang                   | 1800 mm |
| Angle of attack (loaded vehicle) | 20%     |
| Number of seats                  | 2       |