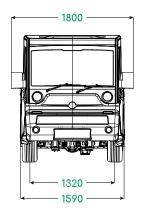

## **GENERAL DIMENSIONS**

| Length                           | 5640 mm |
|----------------------------------|---------|
| Width                            | 1590 mm |
| Height                           | 1930 mm |
| Front cabin height               | 380 mm  |
| Front overhang                   | 1800 mm |
| Angle of attack (loaded vehicle) | 20%     |
| Number of seats                  | 2       |